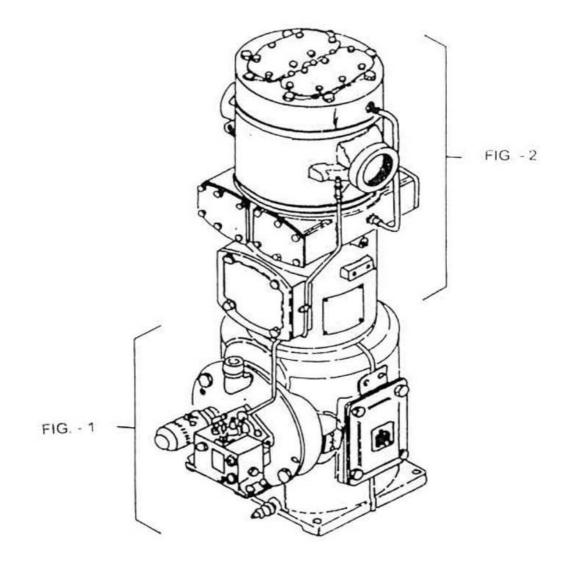

## 1. Compressor Parts List - Model 7 x 5 LUB

| SR  |             | MODEL NO. |
|-----|-------------|-----------|
| NO. | DESCRIPTION | 7 X 5     |
| 1   | COMPRESSOR  | 7022 1635 |
| 2   | FILTER AIR  | 9445 4675 |
| 3   | V-SHEAVE    | 3708 6402 |